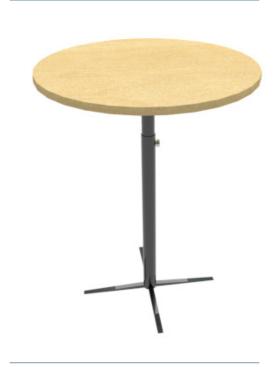

# **BENSON ROUND TABLE**

CODE: RET219

#### PRODUCT DESCRIPTION

Versatile single student table with pedestal base. Great for breakout areas or use with soft furnishings. Perfect size for laptops and devices. Built by Batger.

### **COMPOSITION**

18mm Laminate top (Laminex E0 board) 38mm round steel tube legs

### **SPECIFICATIONS**

**DIA**550 **H**Adjustable (545 - 750)